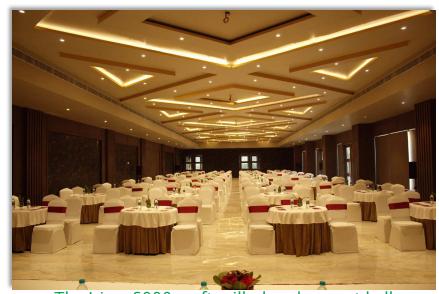

The Iris - 6000 sq.ft. pillarless banquet hall

Carnation for medium size conferences

The Iris - 6000 sq.ft. pillarless banquet hall

An ideal retreat for nature lovers

Reception

The Golden Oak - Multicuisine Restaurant