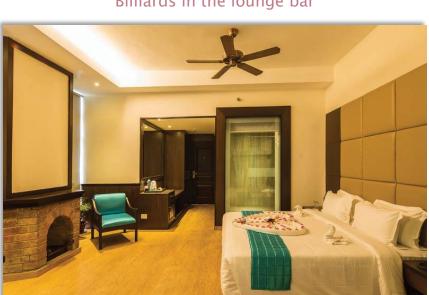

Fitness Centre

Billiards in the lounge bar

Premier Plus Room

Premier Room with a private balcony

Premier Room with attic - perfect for a family

Premier Room with twin beds

Luxury suite's spacious living room