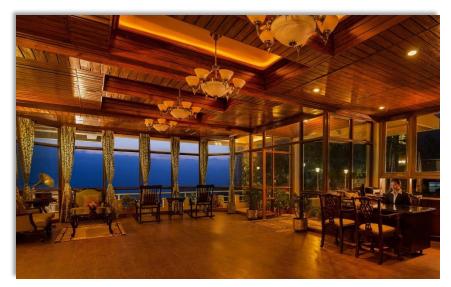

Regal Room

Another view of Regal Room

Twilight view of the property

**Enchantress of Hills** 

Lobby in colonial style with a panoramic view of mountains

Relish the Darjeeling tea at Mountain View Cafe

**Lobby Area** 

The Dorje Lounge - A colonial style bar is ideal to unwind

Kanchenjunga – Multicuisine restaurant

Mount View Café - Coffee shop

Burra Sahib Suite - Bedroom

Burra Sahib Suite - Living room

Kanchenjunga Room