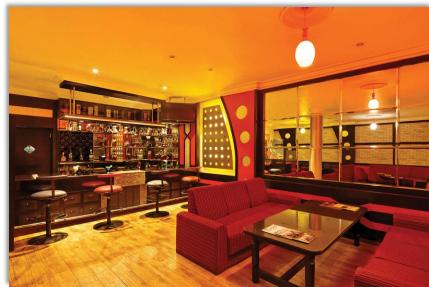

Impressive Façade

Entrance to the Resort

Inside view of the Resort

Front Office

The Palm Terrace - Outdoor

The Palm Terrace

The Saffron : Fine Dining Indian Restaurant

O3: Lounge Bar