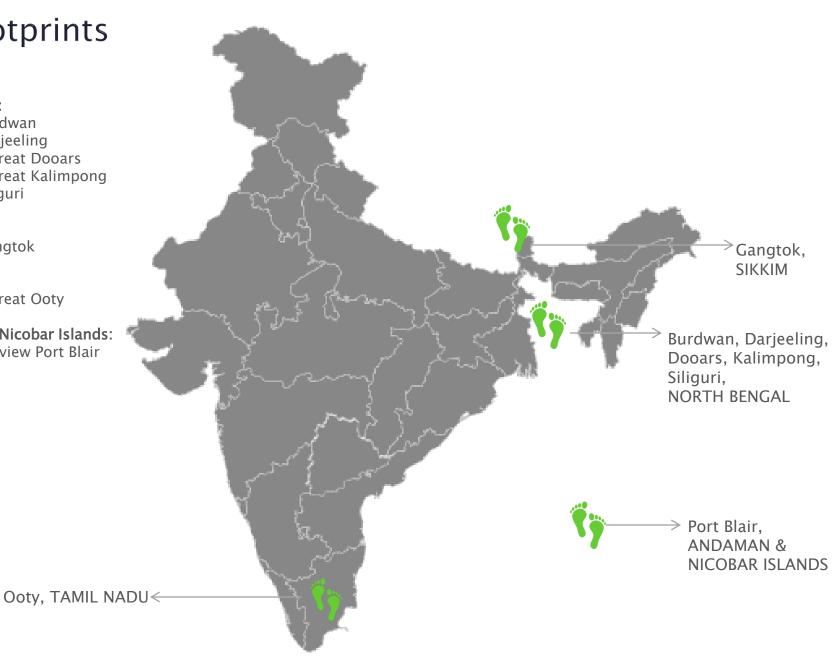

# Our footprints

#### West Bengal:

Sinclairs Burdwan Sinclairs Darjeeling Sinclairs Retreat Dooars Sinclairs Retreat Kalimpong Sinclairs Siliguri

#### Sikkim:

Sinclairs Gangtok

#### Tamil Nadu:

Sinclairs Retreat Ooty

Andaman & Nicobar Islands: Sinclairs Bayview Port Blair