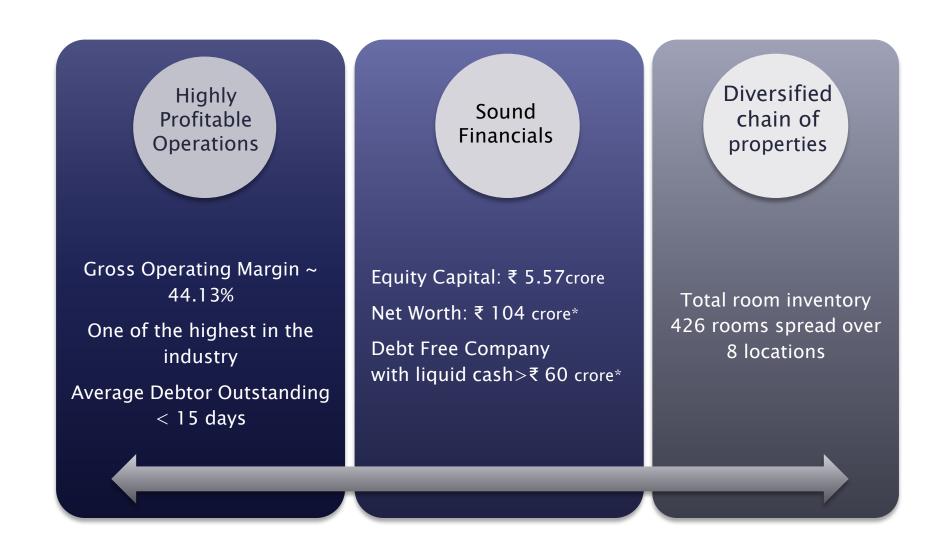

# Our Strengths - Strong financials

# Financial Highlights

₹ in lakh

|                                             | FY'21    | FY '20   | FY '19  | FY '18  | FY '1 <i>7</i> |
|---------------------------------------------|----------|----------|---------|---------|----------------|
| Income                                      |          |          |         |         |                |
| Revenue from Operations                     | 1727.20  | 4544.93  | 4575.23 | 4591.28 | 4710.56        |
| Other Income                                | 586.68   | 171.73   | 383.08  | 225.91  | 214.48         |
| Total Revenue                               | 2313.88  | 4716.66  | 4958.31 | 4817.19 | 4925.04        |
| Expenditure                                 | 1345.92  | 2862.60  | 2797.21 | 2683.82 | 2693.51        |
| EBIDTA                                      | 1021.10  | 1854.06  | 2161.10 | 2133.37 | 2231.53        |
| EBIDTA Margin                               | 44.13%   | 39.31%   | 43.59%  | 44.29%  | 45.31%         |
| Depreciation                                | 544.80   | 675.62   | 752.59  | 738.27  | 800.86         |
| Finance Cost                                | 53.14    | -        | -       | -       | _              |
| Profit Before Tax                           | 423.16   | 1178.44  | 1408.51 | 1395.10 | 1430.67        |
| Tax                                         | 72.04    | 229.54   | 433.82  | 221.31  | 500.81         |
| Net Profit after Tax                        | 351.12   | 948.90   | 974.69  | 1173.79 | 929.86         |
| Share Capital                               | 557.00   | 557.00   | 557.00  | 557.00  | 557.00         |
| Other Equity (without Revaluation Reserves) | 9850.22  | 9711.72  | 9159.04 | 8452.50 | 7809.20        |
| Net Worth                                   | 10407.22 | 10268.72 | 9716.04 | 9009.50 | 8366.20        |
| Earnings per Share (₹ 2)                    | 1.26     | 3.41     | 3.50    | 21.07*  | 16.69*         |
| Dividend                                    | 40%      | 40%      | 60%     | 40%     | 40%            |
| Investments                                 | 6230.58  | 5612.50  | 4808.33 | 4172.44 | 2777.14        |