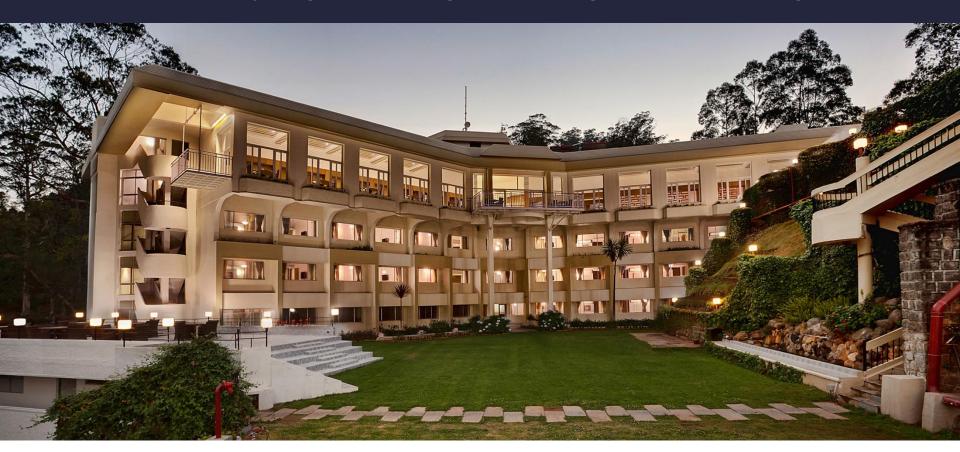

#### SINCLAIRS RETREAT KALIMPONG

The Orchid I and II - Conference Hall

The Juniper - Meeting Room/Board Room

The Fern - Conference Hall

An aerial view of the Retreat

Nestled in the Nilgiris

Ootacamund's highest located hotel

The Terrace

**Expansive Lobby** 

Majestic view of sunset from hotel view of balcony

Coffee Shop

The Spanish Bar

Multicuisine Restaurant

Indoor Games Arena with Library

The Library – Unwind with your favorite book

Deluxe Room

Tic Tac Toe - A Vibrant Entertainment Zone

Premier Room

The Regal Room - large banquet hall

Nilgiris Suite

The Windsor Room - Conference hall

The Windsor Room - Conference hall

The three level landscaping with a panoramic view