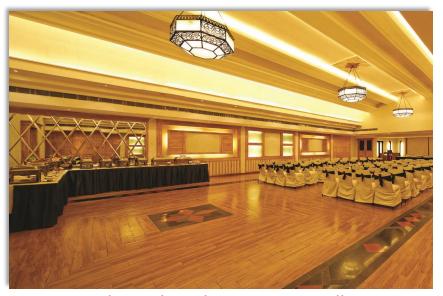

The Iris - 6000 sq.ft. pillarless banquet hall

Carnation for medium size conferences

The Iris - 6000 sq.ft. pillarless banquet hall

An ideal retreat for nature lovers

Reception

The Golden Oak - Multicuisine Restaurant