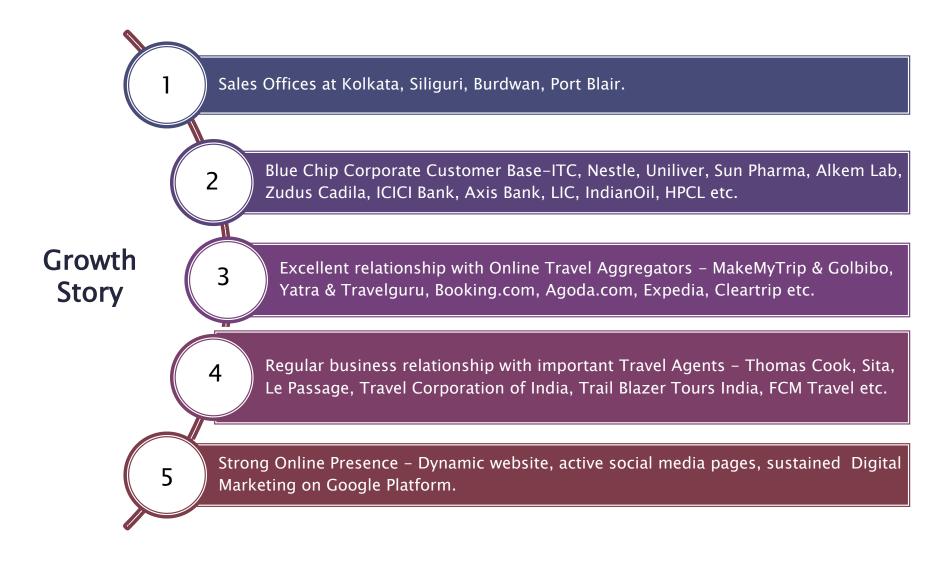

ns are expected to ease. We expect the overall performance to be much better in FY 2022.

•The Company's properties are well maintained with all safety protocols in place and ready to resume and welcome guests.

## Status of Kolkata Land



The Company owns one acre of prime freehold land in Rajarhat, New Town, Kolkata.

Earlier plans of setting up a 114-room business hotel has been shelved.

The market value of land has appreciated and it is proposed to unlock this value at a suitable time.

# Our footprints

#### West Bengal:

Sinclairs Burdwan Sinclairs Darjeeling Sinclairs Retreat Dooars Sinclairs Retreat Kalimpong Sinclairs Siliguri

#### Sikkim:

Sinclairs Gangtok

#### Tamil Nadu:

Sinclairs Retreat Ooty

Andaman & Nicobar Islands: Sinclairs Bayview Port Blair



# Our Strengths





#### **Future Plans**



Sinclairs plans to expand its chain by acquiring properties on outright purchase/lease.

Leased properties will result in expanding footprints quickly while new acquisitions will reduce tax liability.

The present cash surplus exceeding ₹ 60 crore together with cash generated every year will ensure that the company has adequate cash flow for acquisitions without any borrowings.

The strategy will be to acquire or take on lease properties located around the present ones to take advantage of the cluster approach.

# Property wise - TripAdvisor Ranking \*



#### **TripAdvisor\* Ratings**

A reflection of complete focus on guest satisfaction

| Burdwan    | 1 of 10   | (4.5 stars) |  |
|------------|-----------|-------------|--|
| Darjeeling | 4 of 206  | (4.5 star)