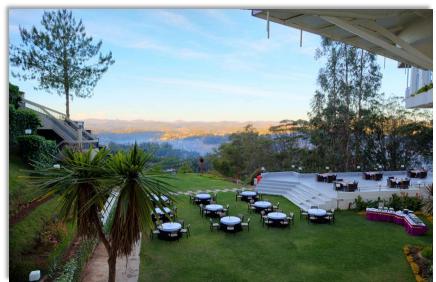

#### SINCLAIRS RETREAT KALIMPONG

The Orchid I and II - Conference Hall

The Juniper - Meeting Room/Board Room

The Fern - Conference Hall

An aerial view of the Retreat

Nestled in the Nilgiris

Ootacamund's highest located hotel