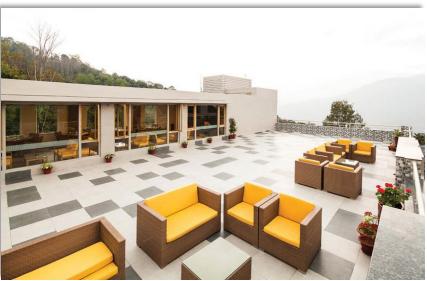

The Terrace

**Expansive Lobby** 

Majestic view of sunset from hotel view of balcony

Coffee Shop

The Spanish Bar

Multicuisine Restaurant

Indoor Games Arena with Library

The Library – Unwind with your favorite book

The Lawn

The Terrace

In Waves of Delight

**Expansive Lobby** 

Alto Espirito - Spanish Bar

Breathtaking view of the sunset

Multicuisine Restaurant

The Deck