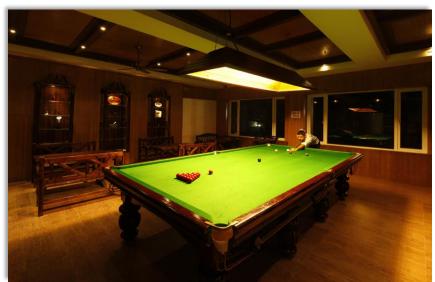

Fitness Centre

Billiards in the lounge bar

Premier Plus Room

Premier Room with a private balcony

Premier Room with attic - perfect for a family

Premier Room with twin beds

Luxury suite's spacious living room