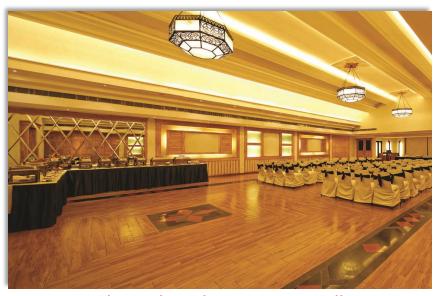

Premier Suite - Burra Sahib Kothi

Hibiscus – For medium size conferences

The Iris - 6000 sq.ft. pillarless banquet hall

Carnation for medium size conferences

The Iris - 6000 sq.ft. pillarless banquet hall