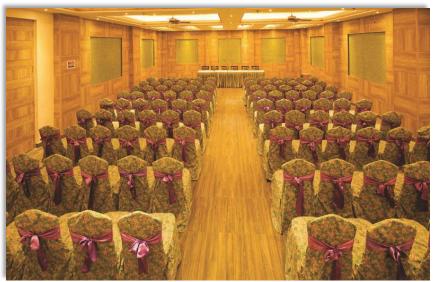

Premier Suite - Burra Sahib Kothi

Hibiscus – For medium size conferences

The Iris - 6000 sq.ft. pillarless banquet hall

Carnation for medium size conferences

The Iris - 6000 sq.ft. pillarless banquet hall