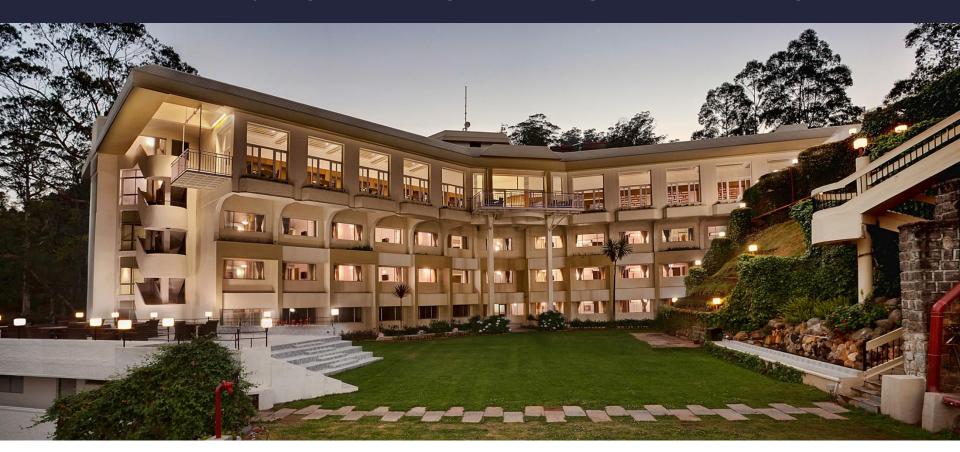

#### SINCLAIRS RETREAT KALIMPONG

The Orchid I and II - Conference Hall

The Juniper - Meeting Room/Board Room

The Fern - Conference Hall

An aerial view of the Retreat

Nestled in the Nilgiris

Ootacamund's highest located hotel

**Expansive Lobby** 

The Terrace

Majestic view of sunset from hotel view of balcony

Coffee Shop

Multicuisine Restaurant

The Spanish Bar

Indoor Games Arena with Library

The Library – Unwind with your favorite book

Deluxe Room

Tic Tac Toe - A Vibrant Entertainment Zone

**Premier Room** 

The Regal Room - large banquet hall

Nilgiris Suite

The Windsor Room - Conference hall

The Windsor Room - Conference hall

The three level landscaping with a panoramic view