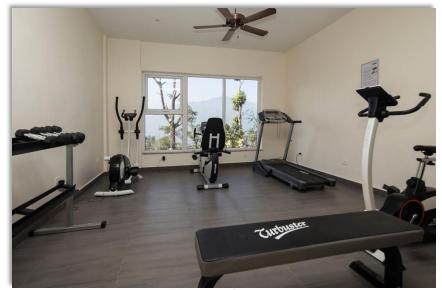

Swimming pool amidst lush green surroundings

The cottage blocks in the backdrop of the hills

Fitness Centre

Premier Plus Room

Premier Room with a private balcony

Premier Room with attic - perfect for a family

The Regency - Conference Room

The Terrace

The Heritage Garden

Sinclairs Spa

The Gym

The Pool

A new landmark in Gangtok

Lobby