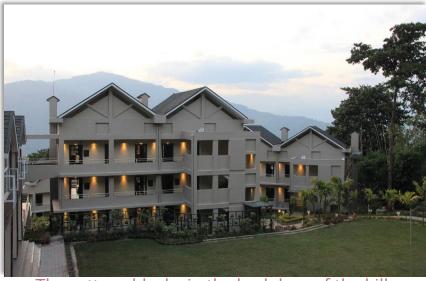

#### SINCLAIRS RETREAT KALIMPONG

The Orchid I and II - Conference Hall

The Juniper - Meeting Room/Board Room

The Fern - Conference Hall

An aerial view of the Retreat

Nestled in the Nilgiris

Ootacamund's highest located hotel