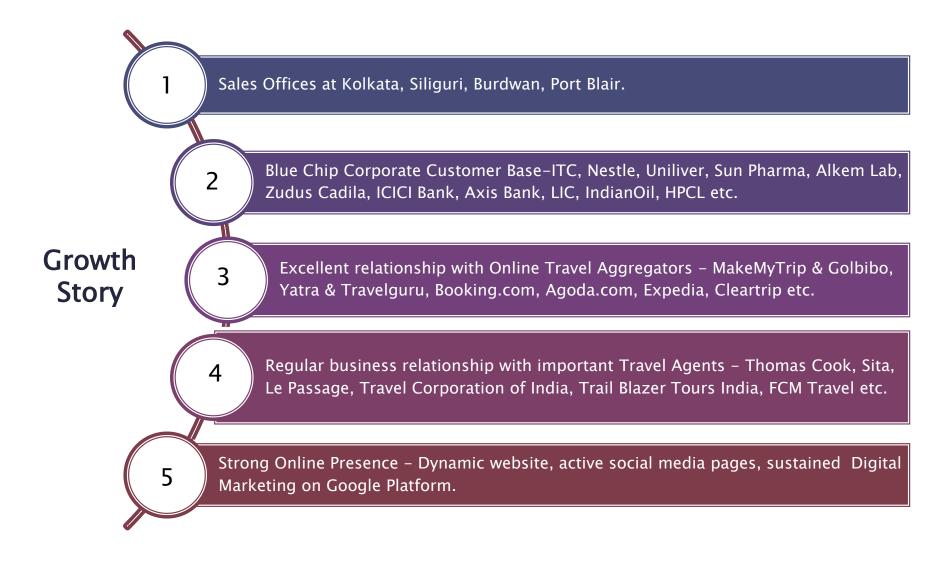

## Sinclairs Hotels - a unique chain of 8 properties

- Sinclairs is the preferred destination for business and leisure travellers going to Burdwan, Siliguri, Darjeeling, Kalimpong, Chalsa in Dooars, Gangtok, Port Blair and Ooty.
- Periodic modernization and refurbishments, based on guest feedback, have ensured that all the Sinclairs properties are well maintained.
- ❖ For the best view of Kanchenjunga in all its glory, the place to be in is Sinclairs Darjeeling.
- Sinclairs Burdwan is situated in the richest district of West Bengal, right on the National Highway.
- If you wish to spend a quiet holiday in pristine surroundings and blooming flowers of myriad colours, Sinclairs Retreat Kalimpong in the right choice.

- Set amidst 20 acres of greenery Sinclairs Retreat Dooars in Chalsa, is a destination where literally you live with nature.
- Sinclairs Bayview Port Blair is set on a cantilever on the sea and you get an amazing 270° view of the Bay of Bengal.
- Sinclairs Retreat Ooty, in the lap of Nilgiri blue mountains is the highest located hotel in South India.
- Strategically situated, Sinclairs Siliguri is the best business hotel in town, ideal for hosting conferences and seminars.
- Sinclairs Gangtok, located at posh Zero Point in the town gives you an unforgettable view of the town in the backdrop of Himalayas.