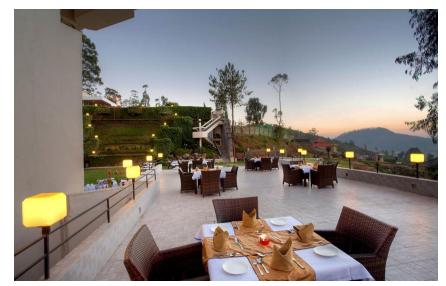

The Pinnacle - A medium sized conference hall

Nature at its best

Expansive lawns

Scenic lobby

Tree lined pathways

Garden Sit-out

Outdoor Sit-out

The Banyan Tree - Multicuisine Restaurant Bar