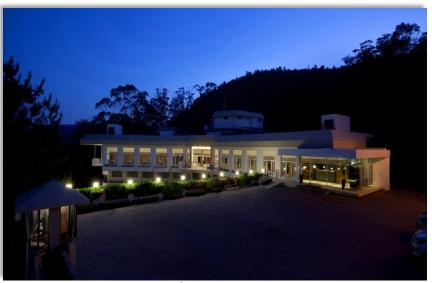

#### SINCLAIRS RETREAT KALIMPONG

The Orchid I and II - Conference Hall

The Juniper - Meeting Room/Board Room

The Fern - Conference Hall

An aerial view of the Retreat

Nestled in the Nilgiris

Ootacamund's highest located hotel