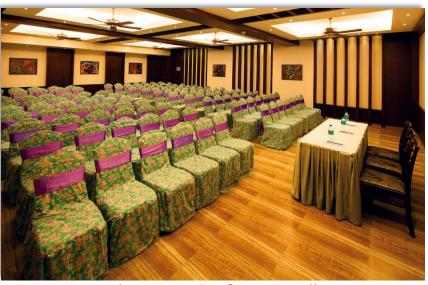

Premier Suite - Burra Sahib Kothi

Hibiscus – For medium size conferences

The Iris - 6000 sq.ft. pillarless banquet hall

Carnation for medium size conferences

The Iris - 6000 sq.ft. pillarless banquet hall