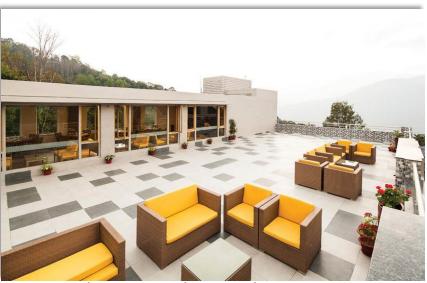

The Pinnacle - A medium sized conference hall

Nature at its best

Expansive lawns

Scenic lobby

Tree lined pathways

Garden Sit-out

Outdoor Sit-out

The Banyan Tree - Multicuisine Restaurant Bar

The Lawn

The Terrace

In Waves of Delight

**Expansive Lobby** 

Alto Espirito - Spanish Bar

Breathtaking view of the sunset

Multicuisine Restaurant

The Deck