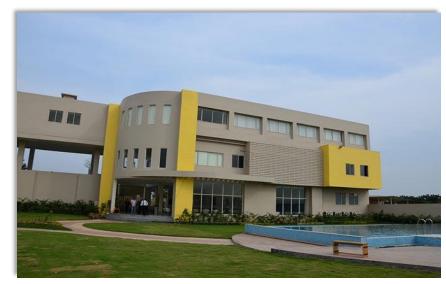

#### SINCLAIRS RETREAT KALIMPONG

The Orchid I and II - Conference Hall

The Juniper - Meeting Room/Board Room

The Fern - Conference Hall

An aerial view of the Retreat

Nestled in the Nilgiris

Ootacamund's highest located hotel