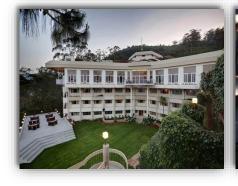

#### SINCLAIRS RETREAT KALIMPONG

The Orchid I and II - Conference Hall

The Juniper - Meeting Room/Board Room

The Fern - Conference Hall

An aerial view of the Retreat

Nestled in the Nilgiris

Ootacamund's highest located hotel