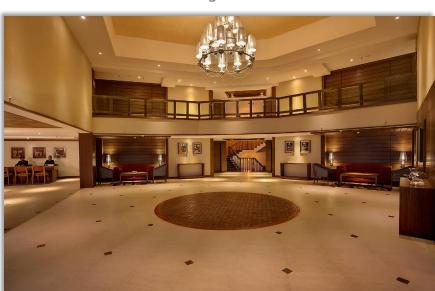

#### SINCLAIRS RETREAT KALIMPONG

The Orchid I and II - Conference Hall

The Juniper - Meeting Room/Board Room

The Fern - Conference Hall

An aerial view of the Retreat

Nestled in the Nilgiris

Ootacamund's highest located hotel