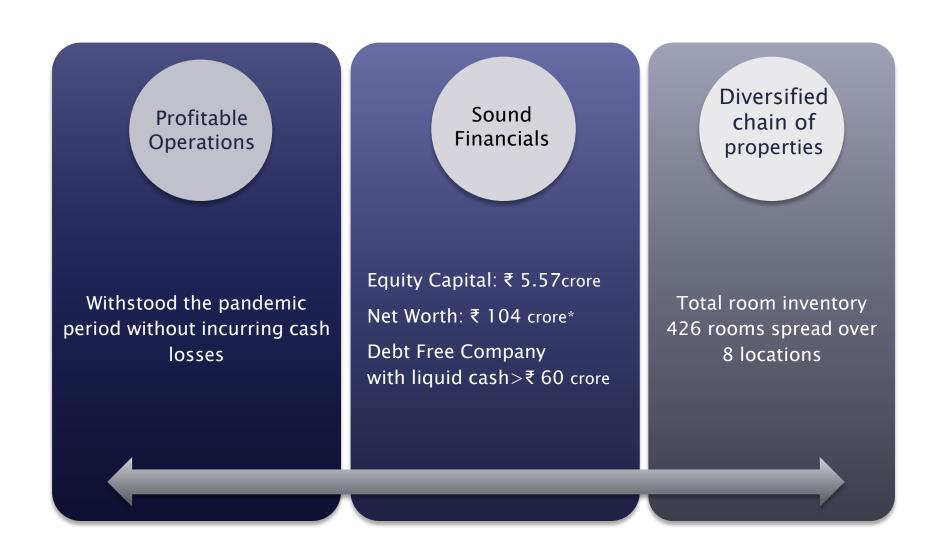

# Our Strengths - Strong financials

# Financial Highlights

₹ in lakh

|                                             | H1 FY'22 | FY '21   | FY '20   | FY '19  | FY '18  |
|---------------------------------------------|----------|----------|----------|---------|---------|
| Income                                      |          |          |          |         |         |
| Revenue from Operations                     | 645.78   | 1727.20  | 4544.93  | 4575.23 | 4591.28 |
| Other Income                                | 253.37   | 586.68   | 171.73   | 383.08  | 225.91  |
| Total Revenue                               | 899.15   | 2313.88  | 4716.66  | 4958.31 | 4817.19 |
| Expenditure                                 | 965.51   | 1345.92  | 2862.60  | 2797.21 | 2683.82 |
| EBIDTA                                      | 236.34   | 1021.10  | 1854.06  | 2161.10 | 2133.37 |
| EBIDTA Margin                               | 26.28%   | 44.13%   | 39.31%   | 43.59%  | 44.29%  |
| Depreciation                                | 249.02   | 544.80   | 675.62   | 752.59  | 738.27  |
| Finance Cost                                | 53.68    | 53.14    | -        | _       | _       |
| Profit Before Tax                           | (66.36)  | 423.16   | 1178.44  | 1408.51 | 1395.10 |
| Tax                                         | 5.77     | 72.04    | 229.54   | 433.82  | 221.31  |
| Net Profit after Tax                        | (72.13)  | 351.12   | 948.90   | 974.69  | 1173.79 |
| Share Capital                               | 557.00   | 557.00   | 557.00   | 557.00  | 557.00  |
| Other Equity (without Revaluation Reserves) | -        | 9850.22  | 9711.72  | 9159.04 | 8452.50 |
| Net Worth                                   | -        | 10407.22 | 10268.72 | 9716.04 | 9009.50 |
| Earnings per Share (₹ 2)                    | (0.26)   | 1.26     | 3.41     | 3.50    | 21.07*  |
| Dividend                                    | _        | 40%      | 40%      | 60%     | 40%     |
| Investments                                 | 6108.95  | 6230.58  | 5612.50  | 4808.33 | 4172.44 |
| *EPS for the year 2018 is at ₹ 10 per share |          |          |          |         |         |

The present cash surplus exceeding ₹ 60 crore together with cash generated every year will ensure that the company has adequate cash flow for acquisitions without any borrowings.

The strategy will be to acquire or take on lease properties located around the present ones to take advantage of the cluster approach.