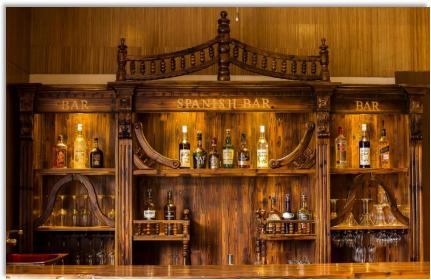

An ideal retreat for nature lovers

Reception

The Golden Oak - Multicuisine Restaurant

The terrace adjoining the reception

The Birch - Coffee Shop

Alto Espirito, the Spanish bar with a wide collection of drinks