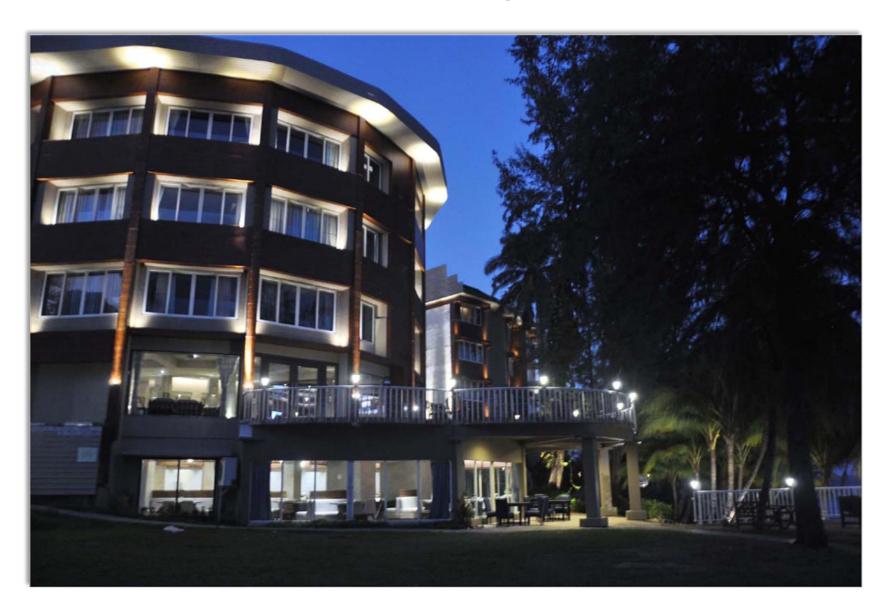

#### SINCLAIRS RETREAT KALIMPONG

The Orchid I and II - Conference Hall

The Juniper - Meeting Room/Board Room

The Fern - Conference Hall

An aerial view of the Retreat

Nestled in the Nilgiris

Ootacamund's highest located hotel