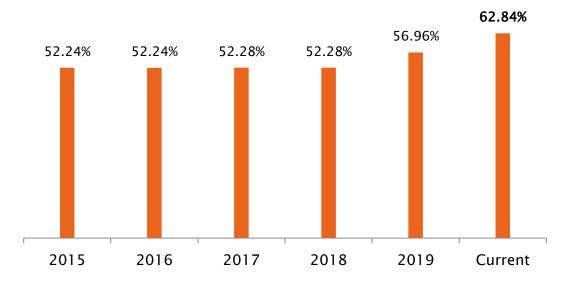

# Shareholding Pattern\*

Promoter Group - 62.84% (No shares are pledged)
General Public - 37.16% (Over 10,000 shareholders)

Promoters have increased their stake, reflecting their confidence in the Company.