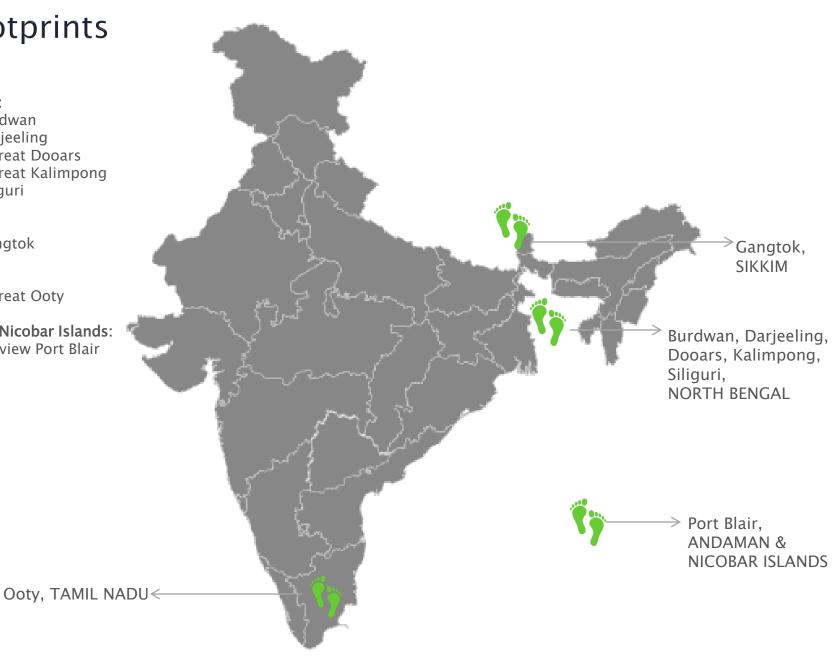

# Our footprints

#### West Bengal:

Sinclairs Burdwan Sinclairs Darjeeling Sinclairs Retreat Dooars Sinclairs Retreat Kalimpong Sinclairs Siliguri

#### Sikkim:

Sinclairs Gangtok

#### Tamil Nadu:

Sinclairs Retreat Ooty

Andaman & Nicobar Islands: Sinclairs Bayview Port Blair