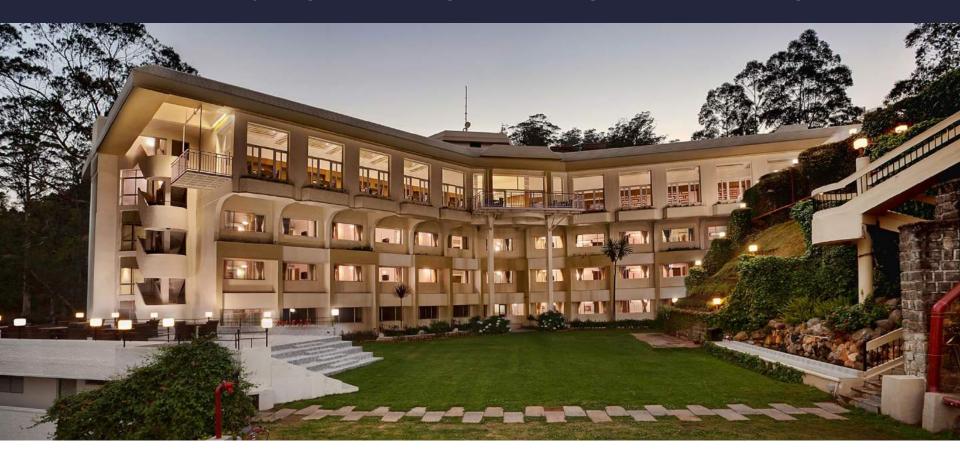

An aerial view of the Retreat

Nestled in the Nilgiris

**Expansive Lobby** 

The Terrace

Majestic view of sunset from hotel view of balcony

Multicuisine Restaurant

The Spanish Bar

Indoor Games Arena with Library

The Library – Unwind with your favorite book

Deluxe Room

Tic Tac Toe - A Vibrant Entertainment Zone

Premier Room

The Regal Room - large banquet hall

Nilgiris Suite

The Windsor Room - Conference hall

The Windsor Room - Conference hall