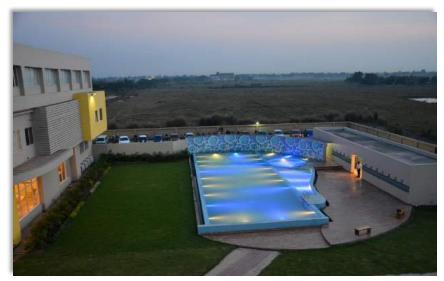

O3: Lounge Bar

Swimming Pool

Gymnasium

Playzone

Library

**Premier Room** 

The Maharaja Suite

Crystal Room: Ideal for meetings