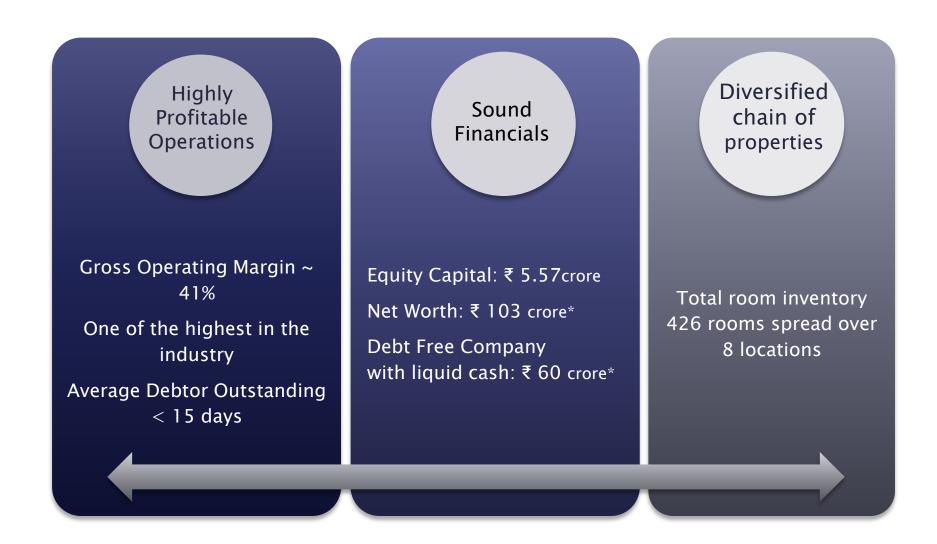

#### **Financials:**

The Company continues to be debt free and its cash reserves stand at around Rs 60 crore. The company has been paying regular dividends to its shareholders every year. (FY 20 dividend: 50%)

# Our Strengths - Strong financials

# Financial Highlights

₹ in lakh

|                                             | Q3 FY'21 | FY '20   | FY '19  | FY '18  | FY '17  |
|---------------------------------------------|----------|----------|---------|---------|---------|
| Income                                      |          |          |         |         |         |
| Revenue from Operations                     | 730.55   | 4544.93  | 4575.23 | 4591.28 | 4710.56 |
| Other Income                                | 528.27   | 171.73   | 383.08  | 225.91  | 214.48  |
| Total Revenue                               | 1258.82  | 4716.66  | 4958.31 | 4817.19 | 4925.04 |
| Expenditure                                 | 703.95   | 2862.60  | 2797.21 | 2683.82 | 2693.51 |
| EBIDTA                                      | 554.87   | 1854.06  | 2161.10 | 2133.37 | 2231.53 |
| EBIDTA Margin                               | 44.08%   | 39.31%   | 43.59%  | 44.29%  | 45.31%  |
| Depreciation                                | 418.14   | 675.62   | 752.59  | 738.27  | 800.86  |
| Profit Before Tax                           | 136.73   | 1178.44  | 1408.51 | 1395.10 | 1430.67 |
| Tax                                         | (3.69)   | 229.54   | 433.82  | 221.31  | 500.81  |
| Net Profit after Tax                        | 140.42   | 948.90   | 974.69  | 1173.79 | 929.86  |
| Share Capital                               | 557.00   | 557.00   | 557.00  | 557.00  | 557.00  |
| Other Equity (without Revaluation Reserves) | -        | 9711.72  | 9159.04 | 8452.50 | 7809.20 |
| Net Worth                                   | -        | 10268.72 | 9716.04 | 9009.50 | 8366.20 |
| Earnings per Share (₹ 2)                    | 0.50     | 3.41     | 3.50    | 21.07*  | 16.69*  |
| Dividend                                    | _        | 40%      | 60%     | 40%     | 40%     |
| Investments                                 | -        | 5612.50  | 4808.33 | 4172.44 | 2777.14 |