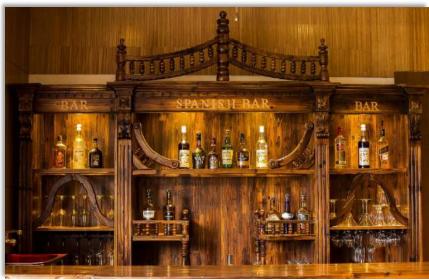

### SINCLAIRS RETREAT KALIMPONG

Reception

The Golden Oak - Multicuisine Restaurant

The terrace adjoining the reception

The Birch - Coffee Shop

Alto Espirito, the Spanish bar with a wide collection of drinks